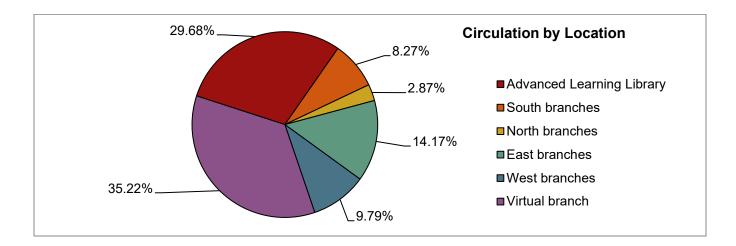

Education and Engagement Manager Savannah Ball met with Branch Managers John Cleary and Sierra Kelly to discuss support that Rockwell Youth Services Librarian Katrina York can provide at Angelou during the Rockwell construction closure. Katrina will focus on programs and outreach at Angelou during this time and will use her normal Rockwell program budget at Angelou instead. Wichita Public Library completed its third full month with automatic renewals enabled. Overall, total circulation (checkouts and renewals) increased 17% over December 2023, with individual branches ranging from -98% (Angelou) to +44% (Walters). Angelou was down, of course, due to being closed all of December. Initial checkouts were down 7%, while renewals were up 80%.

E-material circulation increased 6.5% over December 2023, again having the fourth highest month of circulation on record. The numbers were more exciting when looking at the year as a whole: Not only did the library surpass 500,000 checkouts for the first time – the milestone was obliterated. The final e-material circulation total for 2024 was 559,560 checkouts and renewals, up almost 100,000 circulations from 2023, which clocked in at 460,239 checkouts and renewals. This year's circulation broke out to 274,045 e-book circulations (up from 270,371 in 2023), 212,772 audiobook circulations (up from 151,235 in 2023), and 72,743 e-magazine circulations (up from 28,543 in 2023.) We also had a record 21,077 borrowers use Wichita E-Reads, vs. the previous record of 17,956 in 2023.