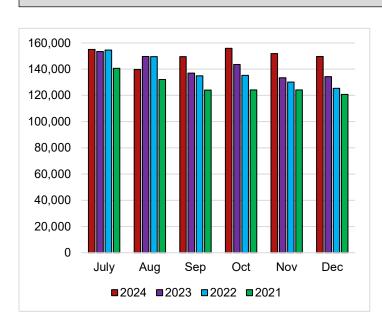

#### Service Dashboard

LIBRARY VISITS (door count, catalog sessions, and website visits)

**CHECKOUTS** 

|                     | 2024    | 2023    | % change |
|---------------------|---------|---------|----------|
| Door Counts         | 50,227  | 44,645  | 12.50%   |
| Catalog Log-<br>ins | 29,925  | 32,128  | -6.86%   |
| Website<br>Visits   | 48,863  | 52,596  | -7.10%   |
| CONTENTdm<br>Users  | 322     | 229     | 40.61%   |
| Total               | 129,337 | 129,598 | -0.20%   |