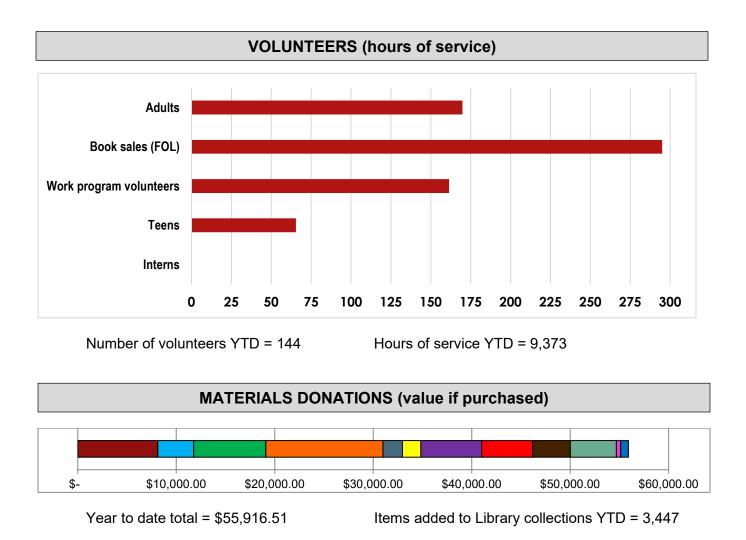

| 2024  | 2023  | % change |
|---------------------|-------|-------|----------|
| Adult events        | 194   | 232   | -16.38%  |
| Children's events   | 1,071 | 1,806 | -40.70%  |
| Technology training | 85    | 66    | 28.79%   |
| Teen events         | 41    | 75    | -45.33%  |
| TOTAL               | 1,391 | 2,179 | -36.16%  |

# **PUBLIC COMPUTING**



|                      | DECEMBER |       |          |  |  |
|----------------------|----------|-------|----------|--|--|
|                      | 2024     | 2023  | % change |  |  |
| Workstation Sessions | 5,439    | 5,517 | -1.41%   |  |  |
| Wi-Fi Sessions       | 9,943    | 8,899 | 11.73%   |  |  |
| Number of Users      | 1,202    | 1,233 | -2.51%   |  |  |
| Hours of Access      | 10,989   | 9,240 | 18.93%   |  |  |



# Service Snapshot: Recent Raving Fans Stories

At the Advanced Learning Library, Pamela Clarkson was not only patient when working with a customer, but also demonstrated the powerful effect that empathy can have. She helped a man who had significant slurred speech to find resources on Autism, epilepsy and Traumatic Brain Injury. On her end she naturally has trouble with hearing on a normal day, but that day she was also dealing with clogged sinuses, and everything sounded a little muffled, so she felt embarrassed having ask the customer to repeat himself several times when it was clear speaking clearly was already challenging. Also, as they looked up books together the customer had some trouble hearing Pamela because she had a mask and there was a child crying nearby. Pamela was able to