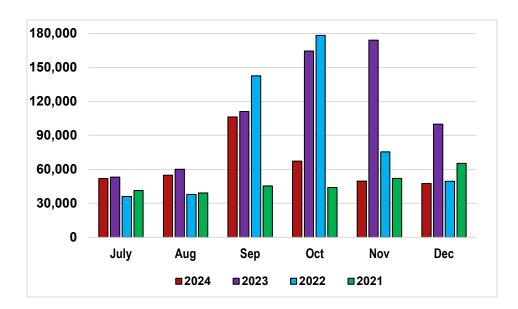

# DECEMBER

|                         | 2024    | 2023    | % change |
|-------------------------|---------|---------|----------|
| Physical<br>Circulation | 92,431  | 79,144  | 16.79%   |
| Virtual<br>Circulation  | 57,205  | 55,172  | 3.68%    |
| WPL                     | 50,261  | 48,163  | 4.36%    |
| State                   | 6,944   | 7,009   | -0.93%   |
| Total                   | 149,636 | 134,316 | 11.41%   |