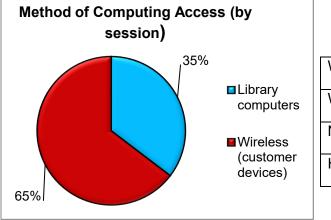

# **PUBLIC COMPUTING**

|                      | DECEMBER |       |          |  |  |
|----------------------|----------|-------|----------|--|--|
|                      | 2024     | 2023  | % change |  |  |
| Workstation Sessions | 5,439    | 5,517 | -1.41%   |  |  |
| Wi-Fi Sessions       | 9,943    | 8,899 | 11.73%   |  |  |
| Number of Users      | 1,202    | 1,233 | -2.51%   |  |  |
| Hours of Access      | 10,989   | 9,240 | 18.93%   |  |  |