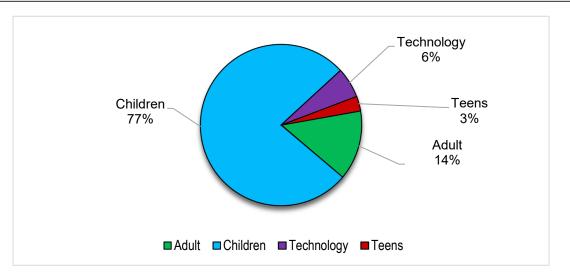

#### DECEMBER ATTENDANCE

|                     | 2024  | 2023  | % change |
|---------------------|-------|-------|----------|
| Adult events        | 194   | 232   | -16.38%  |
| Children's events   | 1,071 | 1,806 | -40.70%  |
| Technology training | 85    | 66    | 28.79%   |
| Teen events         | 41    | 75    | -45.33%  |
| TOTAL               | 1,391 | 2,179 | -36.16%  |