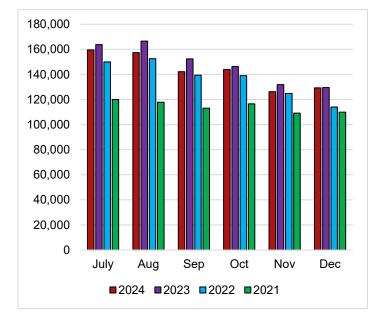

# DECEMBER

|                         | 2024    | 2023    | % change |
|-------------------------|---------|---------|----------|
| Physical<br>Circulation | 92,431  | 79,144  | 16.79%   |
| Virtual<br>Circulation  | 57,205  | 55,172  | 3.68%    |
| WPL                     | 50,261  | 48,163  | 4.36%    |
| State                   | 6,944   | 7,009   | -0.93%   |
| Total                   | 149,636 | 134,316 | 11.41%   |