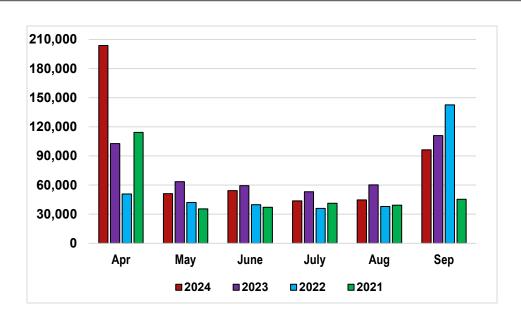

### **CHECKOUTS**

Total

### SEPTEMBER

152,435

-6.71%

|                         | 2024    | 2023    | % change |
|-------------------------|---------|---------|----------|
| Physical<br>Circulation | 94,861  | 86,982  | 9.06%    |
| Virtual<br>Circulation  | 48,127  | 50,048  | -3.84%   |
| WPL                     | 48,127  | 42,483  | 13.29%   |
| State                   | N/A     | 7,565   | N/A      |
| Total                   | 142,988 | 137,030 | 4.35%    |