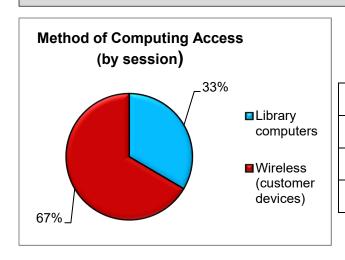

## **PUBLIC COMPUTING**

### **SEPTEMBER**

|                      | 2024   | 2023   | % change |
|----------------------|--------|--------|----------|
| Workstation Sessions | 6,128  | 6,457  | -5.10%   |
| Wi-Fi Sessions       | 12,187 | 11,395 | 6.95%    |
| Number of Users      | 1,573  | 1,574  | -0.06%   |
| Hours of Access      | 12,524 | 11,001 | 13.84%   |