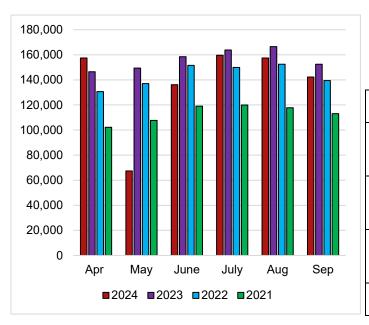

# LIBRARY VISITS (door count, catalog sessions, and website visits)

#### 2024 2023 % change Door Counts 52,819 53,216 -0.75% Catalog Log--5.58% 33,942 35,946 Website 55,049 62,599 -12.06% Visits CONTENTdm 390 674 -42.14% Users

142,200

**SEPTEMBER** 