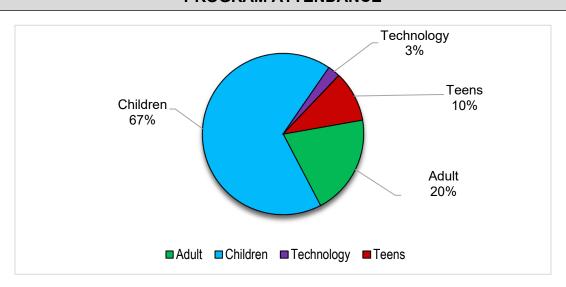

# **PROGRAM ATTENDANCE**

## SEPTEMBER ATTENDANCE

|                     | 2024  | 2023  | % change |
|---------------------|-------|-------|----------|
| Adult events        | 886   | 1,410 | -37.16%  |
| Children's events   | 2,983 | 1,992 | 49.75%   |
| Technology training | 110   | 119   | -7.56%   |
| Teen events         | 444   | 98    | 353.06%  |
| TOTAL               | 4,423 | 3,619 | 22.22%   |