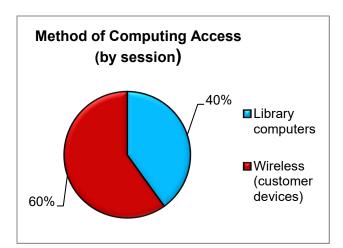

#### **PUBLIC COMPUTING**

|                      | JANUARY |       |          |  |  |  |  |  |  |  |  |
|----------------------|---------|-------|----------|--|--|--|--|--|--|--|--|
|                      | 2024    | 2023  | % change |  |  |  |  |  |  |  |  |
| Workstation Sessions | 5,716   | 5,603 | 2.02%    |  |  |  |  |  |  |  |  |
| Wi-Fi Sessions       | 8,542   | 8,019 | 6.52%    |  |  |  |  |  |  |  |  |
| Number of Users      | 1,378   | 1,306 | 5.51%    |  |  |  |  |  |  |  |  |
| Hours of Access      | 9,896   | 8,450 | 17.11%   |  |  |  |  |  |  |  |  |