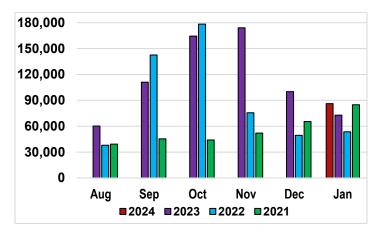

#### QUESTIONS ANSWERED (by staff in person/phone and through online services)

|                  | JANU   | JARY   |          |
|------------------|--------|--------|----------|
|                  | 2024   | 2023   | % change |
| Reference        | 5,664  | 5,890  | -3.84%   |
| Questions        |        |        |          |
| Database         | 77,801 | 64,445 | 20.72%   |
| Searches         |        |        |          |
| Technology       | 2,533  | 2,272  | 11.49%   |
| Assistance       |        |        |          |
| Book-A-Librarian | 264    | 279    | -5.38%   |
| Appointments     |        |        |          |
| Total            | 86,262 | 72,886 | 18.35%   |