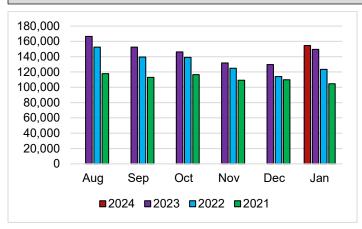

#### LIBRARY VISITS (door count, catalog sessions, and website visits)

|                 | JANUARY |         |          |  |  |  |  |  |  |  |  |  |  |  |
|-----------------|---------|---------|----------|--|--|--|--|--|--|--|--|--|--|--|
|                 | 2024    | 2023    | % change |  |  |  |  |  |  |  |  |  |  |  |
| Door Counts     | 50,801  | 50,893  | -0.18%   |  |  |  |  |  |  |  |  |  |  |  |
| Catalog Log-ins | 39,348  | 37,570  | 4.73%    |  |  |  |  |  |  |  |  |  |  |  |
| Website Visits  | 64,149  | 60,464  | 6.09%    |  |  |  |  |  |  |  |  |  |  |  |
| CONTENTdm       | 299     | 694     | -56.92%  |  |  |  |  |  |  |  |  |  |  |  |
| Users           |         |         |          |  |  |  |  |  |  |  |  |  |  |  |
| Total           | 154,597 | 149,621 | 3.33%    |  |  |  |  |  |  |  |  |  |  |  |