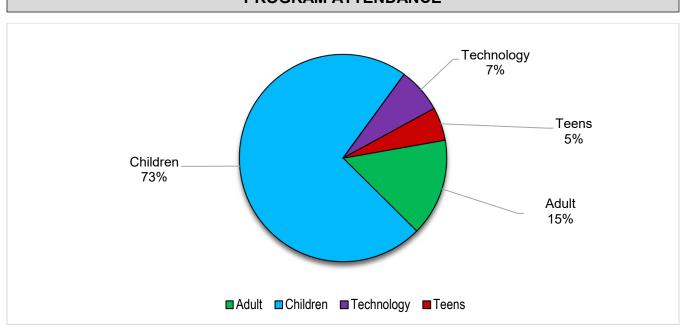

#### PROGRAM ATTENDANCE

#### **JANUARY ATTENDANCE**

|                     | 2024  | 2023  | % change |
|---------------------|-------|-------|----------|
| Adult events        | 327   | 492   | -33.54%  |
| Children's events   | 1,560 | 1,463 | 6.63%    |
| Technology training | 151   | 131   | 15.27%   |
| Teen events         | 111   | 128   | -13.28%  |
| TOTAL               | 2,149 | 2,214 | -2.94%   |