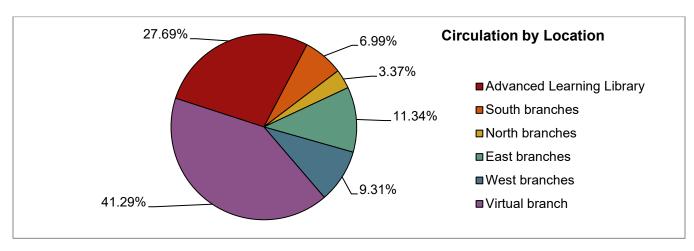

--|--|
|                 | 2024    | 2023    | % change |  |  |  |  |  |  |  |  |  |  |  |
| Door Counts     | 50,801  | 50,893  | -0.18%   |  |  |  |  |  |  |  |  |  |  |  |
| Catalog Log-ins | 39,348  | 37,570  | 4.73%    |  |  |  |  |  |  |  |  |  |  |  |
| Website Visits  | 64,149  | 60,464  | 6.09%    |  |  |  |  |  |  |  |  |  |  |  |
| CONTENTdm       | 299     | 694     | -56.92%  |  |  |  |  |  |  |  |  |  |  |  |
| Users           |         |         |          |  |  |  |  |  |  |  |  |  |  |  |
| Total           | 154,597 | 149,621 | 3.33%    |  |  |  |  |  |  |  |  |  |  |  |

#### **CHECKOUTS**



#### **JANUARY** 2024 2023 % change 89,672 93,708 -4.31% Physical Circ 63,073 48,028 31.33% Virtual Circ 54,438 40,031 35.99% WPL 7,997 8,635 7.98% State 52,745 141,736 7.77% Total



#### QUESTIONS ANSWERED (by staff in person/phone and through online services)



|                  | JANU   | JARY   |          |
|------------------|--------|--------|----------|
|                  | 2024   | 2023   | % change |
| Reference        | 5,664  | 5,890  | -3.84%   |
| Questions        |        |        |          |
| Database         | 77,801 | 64,445 | 20.72%   |
| Searches         |        |        |          |
| Technology       | 2,533  | 2,272  | 11.49%   |
| Assistance       |        |        |          |
| Book-A-Librarian | 264    | 279    | -5.38%   |
| Appointments     |        |        |          |
| Total            | 86,262 | 72,886 | 18.35%   |

#### PROGRAM ATTENDANCE



#### **JANUARY ATTENDANCE**

|                     | 2024  | 2023  | % change |
|-------