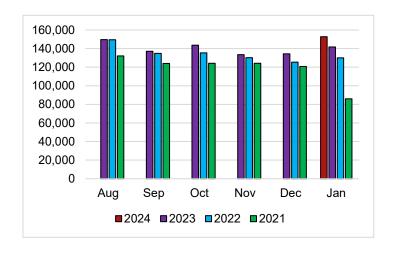

#### **JANUARY** 2024 2023 % change 89,672 93,708 -4.31% Physical Circ 63,073 48,028 31.33% Virtual Circ 54,438 40,031 35.99% WPL 7,997 8,635 7.98% State 52,745 141,736 7.77% Total