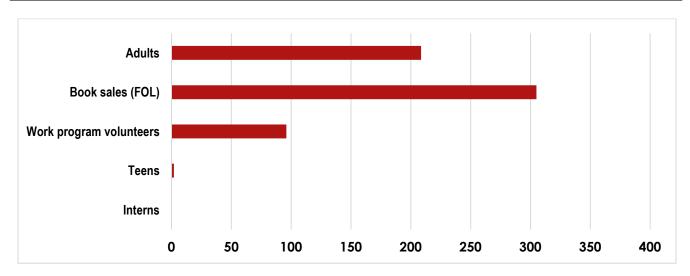

### PROGRAM ATTENDANCE

### **AUGUST ATTENDANCE**

|                     | 2023  | 2022  | % change |
|---------------------|-------|-------|----------|
| Adult events        | 3,772 | 902   | 318.18%  |
| Children's events   | 392   | 285   | 37.54%   |
| Technology training | 134   | 78    | 71.79%   |
| Teen events         | 6     | 19    | -68.42%  |
| TOTAL               | 4,304 | 1,284 | 235.20%  |