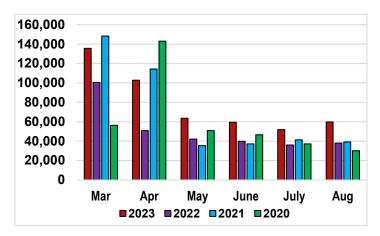

# LIBRARY VISITS (door count, catalog sessions, and website visits)

|                 | AUGUST  |         |          |  |  |  |
|-----------------|---------|---------|----------|--|--|--|
|                 | 2023    | 2022    | % change |  |  |  |
| Door Counts     | 59,840  | 57,824  | 3.49%    |  |  |  |
| Catalog Log-ins | 39,297  | 40,140  | -2.10%   |  |  |  |
| Website Visits  | 66,541  | 54,555  | 21.97%   |  |  |  |
| CONTENTdm       | 831     | 550     | 51.09%   |  |  |  |
| Users           |         |         |          |  |  |  |
| Total           | 166,509 | 153,069 | 8.78%    |  |  |  |

#### **AUGUST** 2023 2022 % change 99,622 106,868 -6.78% **Physical Circ** 17.37% 50,109 42,692 Virtual Circ 42,559 35,131 21.14% WPL 7,550 7,561 -0.15% State 149,731 149,560 0.11% Total