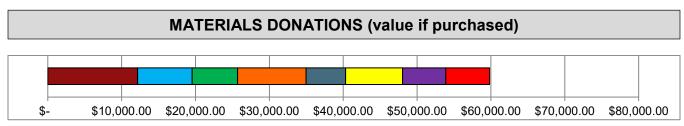

**Year to date total = \$59,828.33** 

Items added to Library collections YTD = 3,286