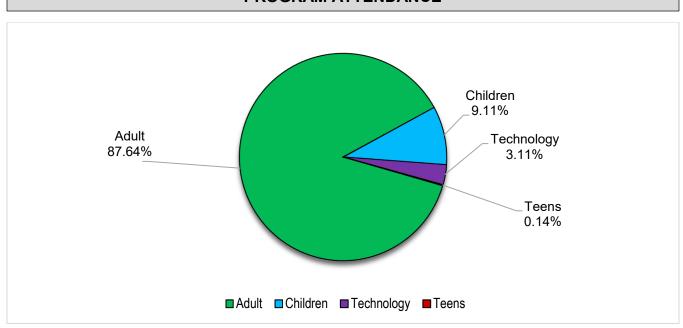

### PROGRAM ATTENDANCE

### **AUGUST ATTENDANCE**

|                     | 2023  | 2022  | % change |
|---------------------|-------|-------|----------|
| Adult events        | 3,772 | 902   | 318.18%  |
| Children's events   | 392   | 285   | 37.54%   |
| Technology training | 134   | 78    | 71.79%   |
| Teen events         | 6     | 19    | -68.42%  |
| TOTAL               | 4,304 | 1,284 | 235.20%  |