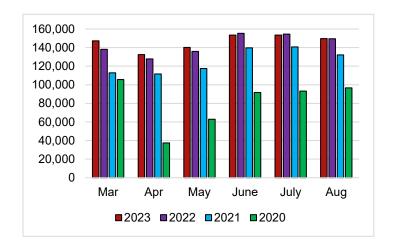

#### **AUGUST** 2023 2022 % change 99,622 106,868 -6.78% **Physical Circ** 17.37% 50,109 42,692 Virtual Circ 42,559 35,131 21.14% WPL 7,550 7,561 -0.15% State 149,731 149,560 0.11% Total