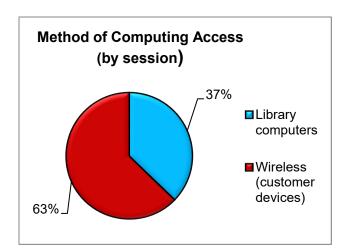

#### **PUBLIC COMPUTING**

|                      | AUG    | AUGUST |          |  |  |  |  |
|----------------------|--------|--------|----------|--|--|--|--|
|                      | 2023   | 2022   | % change |  |  |  |  |
| Workstation Sessions | 7,183  | 6,441  | 11.52%   |  |  |  |  |
| Wi-Fi Sessions       | 12,113 | 8,823  | 37.29%   |  |  |  |  |
| Number of Users      | 1,677  | 1,360  | 23.31%   |  |  |  |  |
| Hours of Access      | 12,720 | 9,754  | 30.41%   |  |  |  |  |