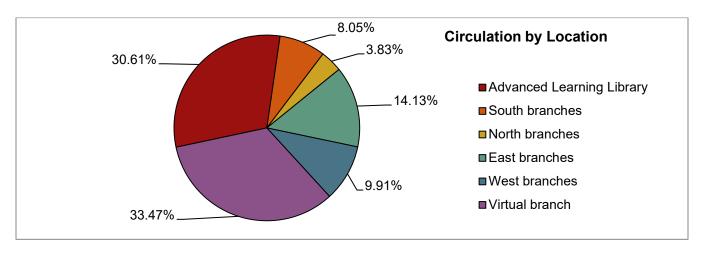

# LIBRARY VISITS (door count, catalog sessions, and website visits)

|                 | AUGUST  |         |          |  |  |  |
|-----------------|---------|---------|----------|--|--|--|
|                 | 2023    | 2022    | % change |  |  |  |
| Door Counts     | 59,840  | 57,824  | 3.49%    |  |  |  |
| Catalog Log-ins | 39,297  | 40,140  | -2.10%   |  |  |  |
| Website Visits  | 66,541  | 54,555  | 21.97%   |  |  |  |
| CONTENTdm       | 831     | 550     | 51.09%   |  |  |  |
| Users           |         |         |          |  |  |  |
| Total           | 166,509 | 153,069 | 8.78%    |  |  |  |

#### **AUGUST** 2023 2022 % change 99,622 106,868 -6.78% **Physical Circ** 17.37% 50,109 42,692 Virtual Circ 42,559 35,131 21.14% WPL 7,550 7,561 -0.15% State 149,731 149,560 0.11% Total