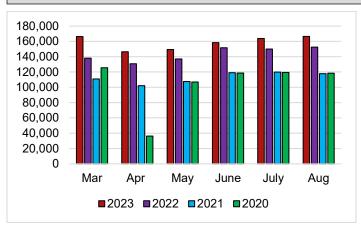

# LIBRARY VISITS (door count, catalog sessions, and website visits)

|                 | AUGUST  |         |          |  |  |  |
|-----------------|---------|---------|----------|--|--|--|
|                 | 2023    | 2022    | % change |  |  |  |
| Door Counts     | 59,840  | 57,824  | 3.49%    |  |  |  |
| Catalog Log-ins | 39,297  | 40,140  | -2.10%   |  |  |  |
| Website Visits  | 66,541  | 54,555  | 21.97%   |  |  |  |
| CONTENTdm       | 831     | 550     | 51.09%   |  |  |  |
| Users           |         |         |          |  |  |  |
| Total           | 166,509 | 153,069 | 8.78%    |  |  |  |